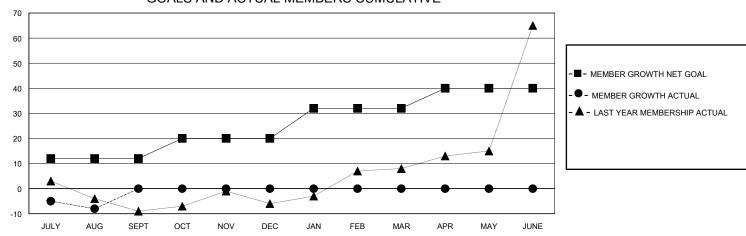

## District 129

Results as of: 8/31/2024

| GMT: | LOCATION SLOVENIA | A GMT CA |
|------|-------------------|----------|
|      | Clubs             | Members  |

| Clubs                 |               |           | Members       |                       |                         |                         |                                                    |  |
|-----------------------|---------------|-----------|---------------|-----------------------|-------------------------|-------------------------|----------------------------------------------------|--|
| RESULTS FOR 2024-2025 |               |           |               | RESULTS FOR 2024-2025 |                         |                         |                                                    |  |
| QUARTER               | NEW CLUB GOAL | NEW CLUBS | DROPPED CLUBS | QUARTER MEN           | MBER GROWTH NET<br>GOAL | MEMBER GROWTH<br>ACTUAL | DROPPED<br>MEMBERS ACTUAL<br>(including transfers) |  |
| JULY/AUG/SEPT         | 0             | 0         | 0             | JULY/AUG/SEPT         | 12                      | 7                       | 15                                                 |  |
| OCT/NOV/DEC           | 0             | 0         | 0             | OCT/NOV/DEC           | 8                       | 0                       | 0                                                  |  |
| JAN/FEB/MAR           | 1             | 0         | 0             | JAN/FEB/MAR           | 12                      | 0                       | 0                                                  |  |
| APR/MAY/JUNE          | 0             | 0         | 0             | APR/MAY/JUNE          | 8                       | 0                       | 0                                                  |  |

## GOALS AND ACTUAL MEMBERS CUMULATIVE

| DROPPED CLUBS: 0  DROPPED MEMBERS |    | 5 CLUBS OF 60 ADDED 1 OR MORE<br>NEW MEMBERS | GENDER DIS<br>MALE<br>FEMALE | 909 (59.68%)<br>614 (40.32%) |    |
|-----------------------------------|----|----------------------------------------------|------------------------------|------------------------------|----|
| DECEASED                          | 2  | CLICK HERE FOR CUMULATIVE                    | TOTAL FAMILY UNIT MEMBERS    |                              | 19 |
| CLUB CANCELLED                    | 0  | MEMBERSHIP DATA                              | FAMILY MEMBERS PAYING HALF   |                              | 10 |
| OTHER                             | 13 |                                              |                              |                              | 10 |
| TOTAL                             | 15 |                                              |                              |                              |    |