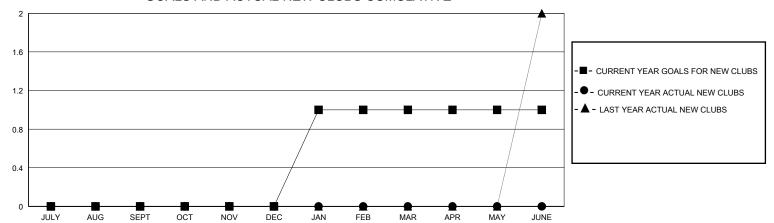

## District 129

Results as of: 8/31/2024

| GMT: | LOCATION SLOVENIA | A GMT CA |
|------|-------------------|----------|
|      | Clubs             | Members  |

| Clubs                 |               |           | Members       |                       |                         |                         |                                                    |  |
|-----------------------|---------------|-----------|---------------|-----------------------|-------------------------|-------------------------|----------------------------------------------------|--|
| RESULTS FOR 2024-2025 |               |           |               | RESULTS FOR 2024-2025 |                         |                         |                                                    |  |
| QUARTER               | NEW CLUB GOAL | NEW CLUBS | DROPPED CLUBS | QUARTER MEN           | MBER GROWTH NET<br>GOAL | MEMBER GROWTH<br>ACTUAL | DROPPED<br>MEMBERS ACTUAL<br>(including transfers) |  |
| JULY/AUG/SEPT         | 0             | 0         | 0             | JULY/AUG/SEPT         | 12                      | 7                       | 15                                                 |  |
| OCT/NOV/DEC           | 0             | 0         | 0             | OCT/NOV/DEC           | 8                       | 0                       | 0                                                  |  |
| JAN/FEB/MAR           | 1             | 0         | 0             | JAN/FEB/MAR           | 12                      | 0                       | 0                                                  |  |
| APR/MAY/JUNE          | 0             | 0         | 0             | APR/MAY/JUNE          | 8                       | 0                       | 0                                                  |  |

## GOALS AND ACTUAL NEW CLUBS CUMULATIVE